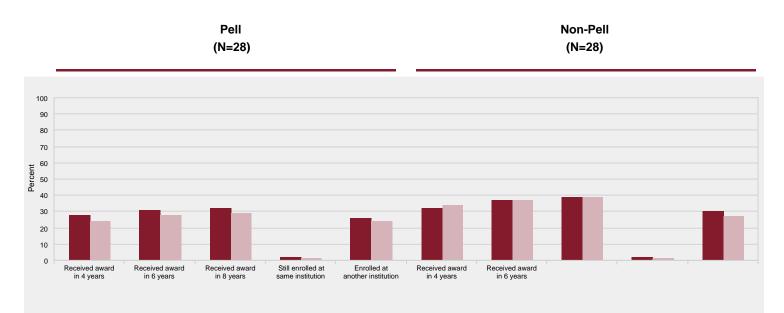

# Figure 15. Award and enrollment rates of first-time, full-time, degree/certificate-seeking undergraduates after 8 years of entry, by Pell status, 2009-10 cohort

EUVÒKKE, æ¦åk { ^æ•`¦^•kæ!^kàæ•^åk[}ko@^k@i\*@^•ckæ,æ!åk!^&^iç^åkæ·c^!k]k^^æ!•k[-k^}c!^kæ}åk^}![|| { ^}ck { ^æ•`!^•kæ!^kàæ•^åk[}k•c``TT`@^