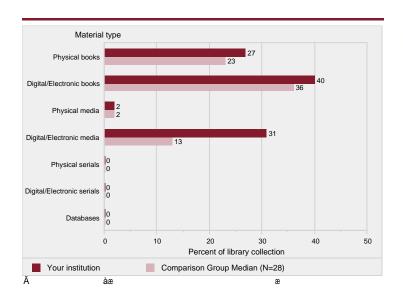

## A6cih\YUghi7caaib]hmi7c``Y[Y`5fYUAE

Figure 23. Percent distribution of library collection, by material type: Fiscal Year 2017

á ŸÒKÒ%

ý